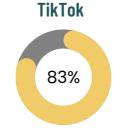

131K

**FOLLOWERS** 

3.4M

TOTAL LIKES

1.5K

AVG. MONTHLY NEW FOLLOWERS

750K

MONTHLY REACH