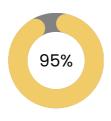

#### Instagram

Women

**United States** 

Ages 35+

131K

**FOLLOWERS** 

3.4M

TOTAL LIKES

1.5K

AVG. MONTHLY NEW FOLLOWERS

750K

MONTHLY REACH